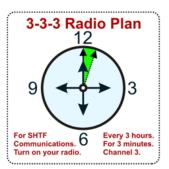

## 3-3-3 RADIO PLAN - The Survivalist Radio Schedule

This is the "When, Where, and How" to make radio contact with each other for SHTF. The 333 Radio Plan was designed for SHTF communications, when normal methods of communication fail. Versions of the 3-3-3 are used by survivalist, prepper, and emergency communications groups worldwide. It is based on the easy-toremember "Survival Rule of Threes". It is often called an emergency

More frequencies at: RADIOFREEQ.WORDPRESS.COM

3-3-3 RADIO PLAN CHANNEL 3 EVERY 3 HOURS FOR 3 MINUTES

2013 Public Domain Source: RADIOMASTER

## radio schedule or sked.

**ABOUT THE 3-3-3 RADIO PLAN** Here's how the 3-3-3 Radio Plan works: Turn on your radio. Every 3 hours. For 3 minutes. Channel 3.

## WHEN: EVERY 3 HOURS

Always use your Local Time for local area communications with the 3-3-3 Radio Plan. At the "top of the hour", each 3 hours: Noon, 3pm, 6pm, 9pm, Midnight, 3am, 6am, 9am,

## **HOW LONG: FOR 3 MINUTES**

At the top of every 3rd hour, turn on your radio. Even if you don't need to make a call yourself, always turn on your radio and listen for calls for at least 3 minutes. This is because you never know if someone may be trying to reach you, or may need help. If you need to check in, make a short transmission at this time. Say "This is me, just checking in." If you have sufficient battery power, or if you have not connected in for a while, then you should listen for 15 minutes.

## WHERE: CHANNEL 3

Channel 3 usually applies to CB, FRS, or MURS. These are the most common types of radios used. If your group has a different designated SHTF channel or Prepper SHTF HAM frequency, you should use it instead of Channel 3. For example, the ham 2 meter simplex calling channel 146.520 MHz. The rest of the 3-3-3 Radio Plan remains the same. Keep it simple.