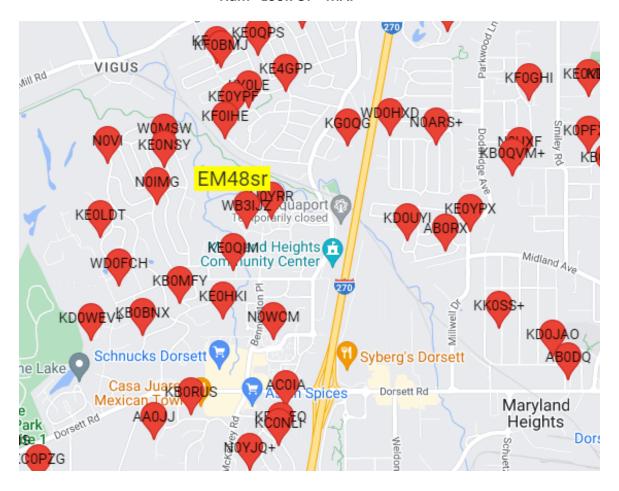

## **WØATN NEWS FRONT**

Ham "Look UP" MAP

Phil, NOMFC ran across a map that shows location and information about the hams in the area by zip code. It may be found here (<a href="https://haminfo.tetranz.com/map/z/63044">https://haminfo.tetranz.com/map/z/63044</a>). Just enter your zip code.

Lot of "hidden hams" or well-hidden-antennas! Enough hams around several zip codes to make a good MESH (take a look here to learn about MESH networking (<a href="http://oemcomm.org/ham-mesh-network-primer/">http://oemcomm.org/ham-mesh-network-primer/</a>) and everyone could watch ATV! Anyone want to get started with MESH networking? SLSRC has support for MESH and using it to control their repeaters. Local area help is out there. ATN offers help for MESH also networking.