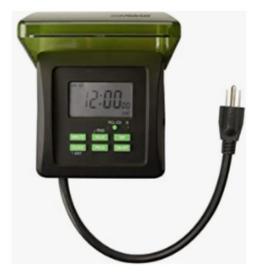

## **WØATN/R** Repeater Updates

Mel, KØPFX

24/7 programmable 15Amp Switching ON/OFF Timer

## 24/7 programmable 15Amp Switching ON/OFF Timer

Repeater lost power due to an outage on Rule Avenue near the repeater site on May 2nd. Probably due to the 3 days of high winds hitting over 45mph. Earle said he heard a loud "noise" which appeared to cause the 3 hour or so loss of AC power. When the power came back on, the repeater did not! Trouble shooting with Earle lead to the 24 hour/7day Timer memory back-up battery had depleted. The battery voltage must have dropped too low for retaining the data and then defaulted to OFF when power did come back on (which is better than an "ON" default).

Google research found the Li-On battery is integral to the timer's controller board and has "welded" wire leads. Probably not worth replacing. Also, this timer has been switching the repeater off/on daily for years now and the relay contacts could be pitted not to mention the battery's age. I was able to re-program it and the timer did function OK. Last night (May 2<sup>nd</sup>) it shut down the repeater and turned it back on this morning, so all is well for now. I found a new timer replacement on AMAZON, and it should be installed by the time you read this.